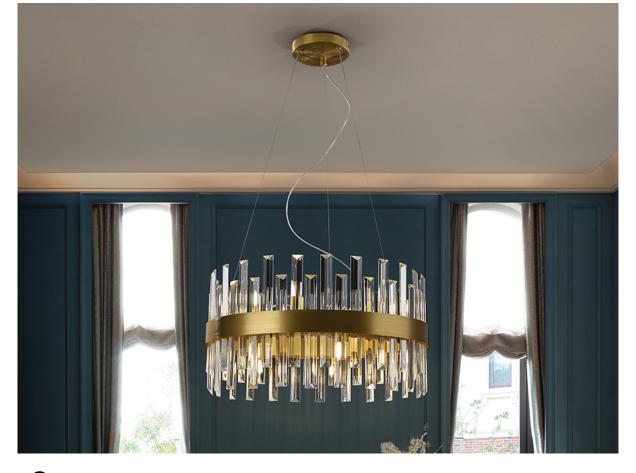

# Grace Pendants

365277

Round lamp of 14 lights, made of brushed metal finished in gold. Clear glass bars diffuser with prism shape.

110v version available. This item includes 14 G9 LED 4W This lamp is supplied with GRAVITY TOGGLES, to improve ceiling fixing.

## ADDITIONAL INFORMATION

Material:Metal, glass Finish: Brushed gold, clear Assembling time by customer: 15 min