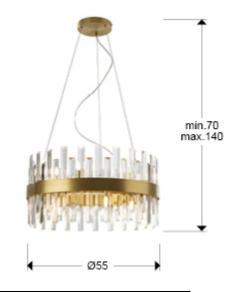

#### SIZES

Sizes: Ø 55.0 \$ 30.0 cm Height when installed: 70.0/ max. 140.0 cm Weight: 7.6 Kg