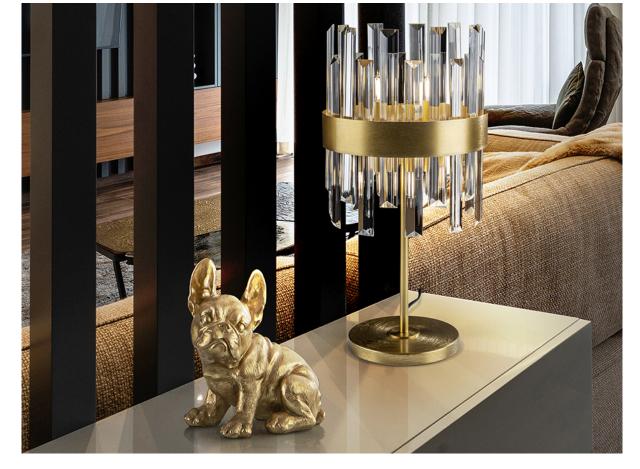

# **Grace**

365437

Table lamps

Table lamp of 6 lights made of brushed metal, gold finish. Diffuser of clear glass bars with prism shape.

110v version available. •This item includes 6 G9 LED 4W

# ADDITIONAL INFORMATION

Material:Metal, glass Finish: Gold, clear Assembling time by customer: 10 min