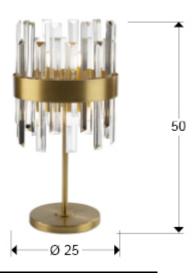

# **Grace**

365437

Table lamps

Table lamp of 6 lights made of brushed metal, gold finish. Diffuser of clear glass bars with prism shape.

110v version available. •This item includes 6 G9 LED 4W

### **GENERAL INFORMATION**

Catalogue: i44 Iluminación Page: 119 EAN Code: 8435435334789 Type: Table lamps Collection: Grace



### **SIZES**

Sizes: **2** 25.0 \$ 50.0 cm Weight: 5.3 Kg

# SIZES WITH PACKAGING

Weight: 6.2 Kg Volume: 0.0450m³ Sizes:  $↔ 45.0 \ 12.0$   $\checkmark$ 31.0 cm

# **TECHNICAL INFORMATION**

IP protection: IP 20 Electric class: Class 2 Maximum power: 6x10W Voltage: 220/240 V Frecuency: 50/60 Hz





# ADDITIONAL INFORMATION

Material:Metal, glass Finish: Gold, clear Assembling time by customer: 10 min