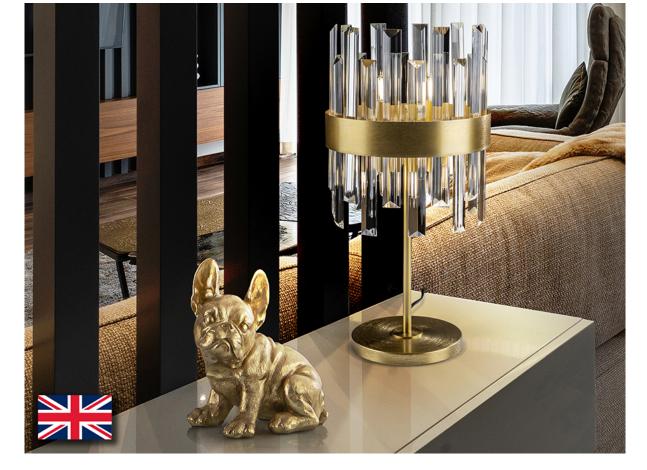

### 365437UK

Table lamp of 6 lights, made of brushed metal, gold finish. Diffuser of clear glass bars with prism shape. G-type plug (3-pin).

•This item includes 6 G9 LED 4W

## GENERAL INFORMATION

EAN Code: 8435435336479 Type: Table lamps Collection: Grace

#### SIZES

Sizes: Ø 25.0 1 50.0 cm Weight: 5.3 Kg

# **TECHNICAL INFORMATION**

IP protection: IP 20 Electric class: Class 2 Maximum power: 6x28W Voltage: 220/240 V Frecuency: 50 Hz

## ADDITIONAL INFORMATION

Material:Metal, glass Finish: Gold, clear