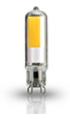

### LED BULB

Reference: 5045 Lampholder: G9 Quantity: 6 Included: Yes Energy class: Power: 4W Voltage: 230 V Frecuency: 50 Hz Average lifespan: 25,000 h Power factor: 0.6 CRI: 80