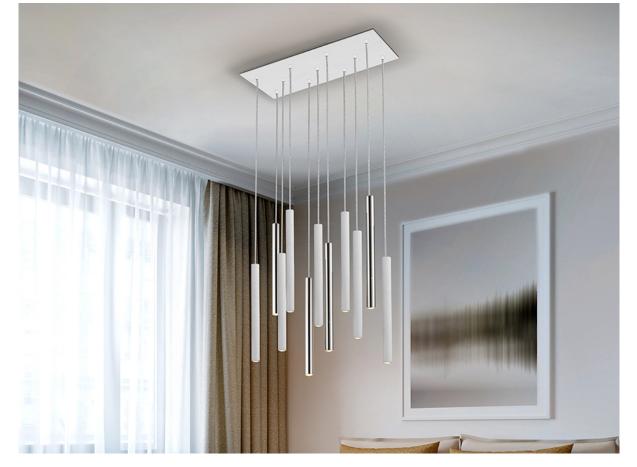

## ADDITIONAL INFORMATION

Material:Metal, acrylic Finish: Chrome, matt white, opal