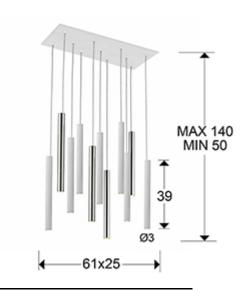

## SIZES

Sizes:  $\leftrightarrow$  61.0 <sup>1</sup> 40.0 <sup>2</sup> 25.0 cm Height when installed: 50.0/ max. 140.0 cm Weight: 8.2 Kg

#### SIZES WITH PACKAGING

Weight: 9.4 Kg Volume: 0.0380m³ Sizes: ↔ 68.0 1 17.0 33.0 cm