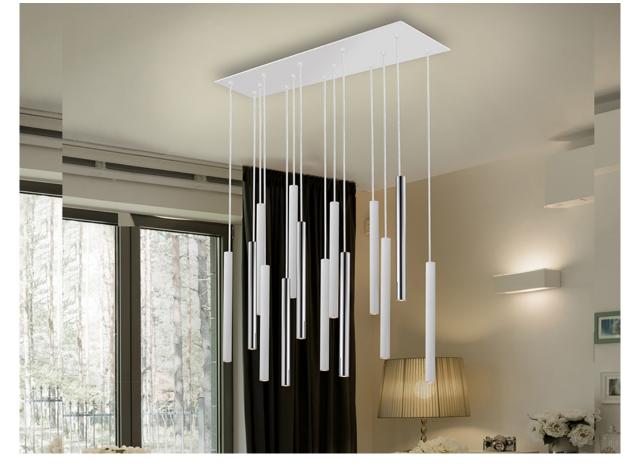

373416

>>ITEM CANCELLED

This product can be dimmed with a specific LED wall dimmer. AVAILABLE WITH 3 METERS HIGH. ITEM: 373416G · This lamp is supplied with GRAVITY TOGGLES, to improve ceiling fixing.

## ADDITIONAL INFORMATION

Material:Metal, acrylic Finish: Chrome, matt white, opal Cable colour: Clear