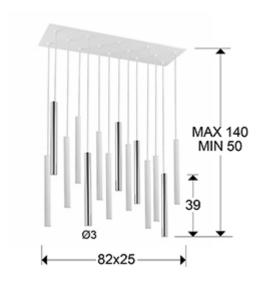

## **SIZES**

Sizes: 

82.0 

40.0 

25.0 cm

Height when installed: 50.0/ max. 140.0 cm

Weight: 11.2 Kg