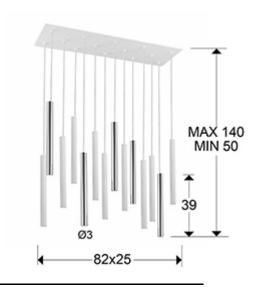

## SIZES

Sizes: 

82.0 

40.0 

25.0 cm

Height when installed: 50.0/ max. 140.0 cm

Weight: 11.2 Kg