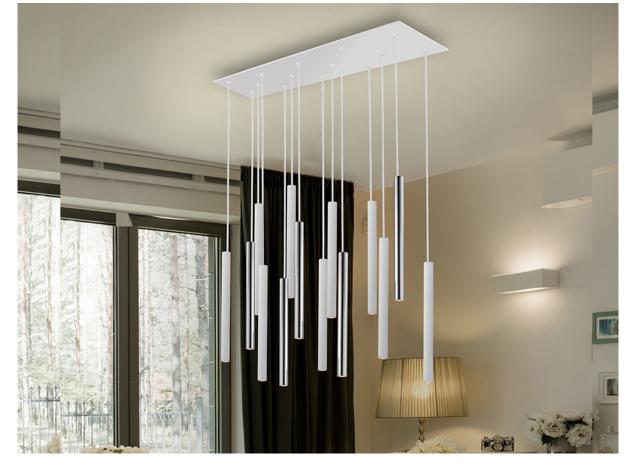

## ADDITIONAL INFORMATION

Material:Metal, acrylic Finish: Chrome, matt white, opal