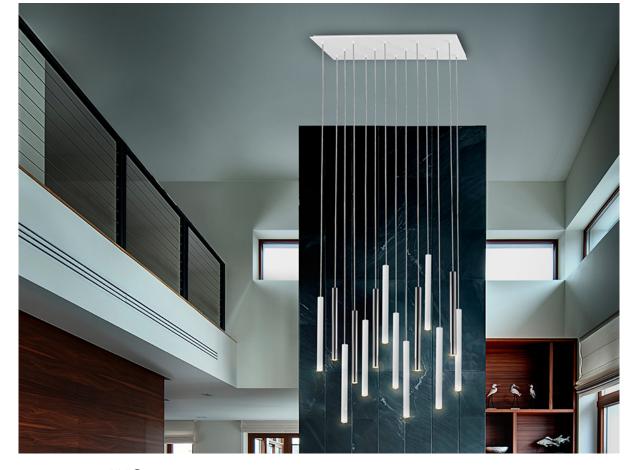

373416G

>>ITEM CANCELLED

 $\cdot$  This lamp is supplied with GRAVITY TOGGLES, to improve ceiling fixing.

### ADDITIONAL INFORMATION

Material:Metal, acrylic Finish: Chrome, matt white, opal Cable colour: Clear