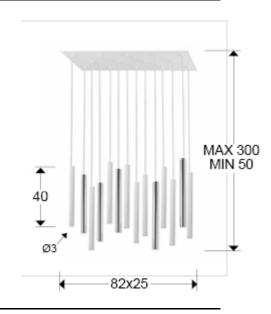

### SIZES

Sizes: 

82.0 

40.0 

25.0 cm

Height when installed: 50.0/ max. 300.0 cm

Weight: 11.6 Kg