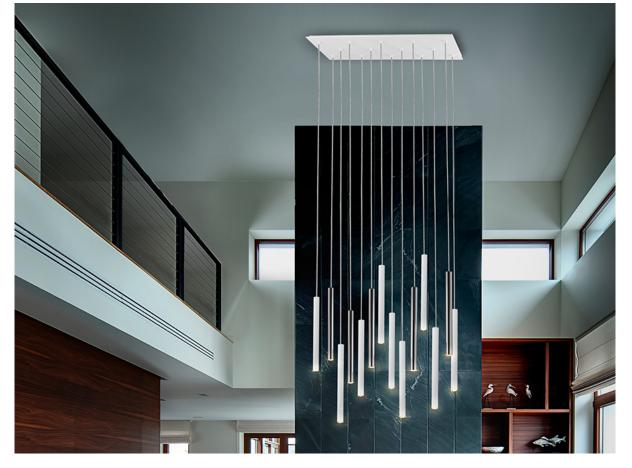

# ADDITIONAL INFORMATION

Material:Metal, acrylic Finish: Chrome, matt white, opal Cable colour: Clear