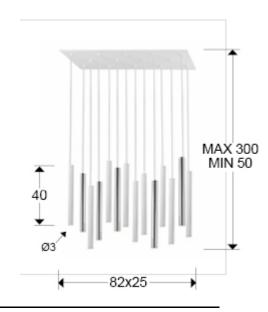

### **SIZES**

Sizes: 

82.0 

40.0 

25.0 cm

Height when installed: 50.0/ max. 300.0 cm

Weight: 11.2 Kg