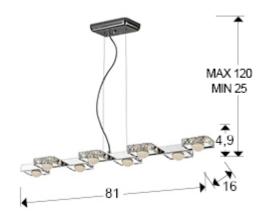

# SIZES

Sizes: ↔ 81.0 ↓ 6.0 16.0 cm Height when installed: 25.0/ max. 120.0 cm Weight: 2.4 Kg