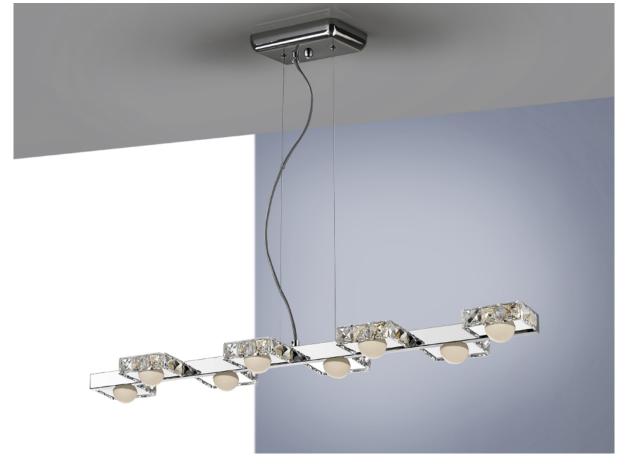

Suria II Pendants

375618

LED lamp of 8 lights made of metal, chrome finish. Square shades with chromed frame, exterior of faceted clear crystals and spherical opal diffuser. 40W LED. 3000K. 3760 lm.

Product not adaptable for use at 110v voltage. • This lamp is supplied with GRAVITY TOGGLES, to improve ceiling fixing.