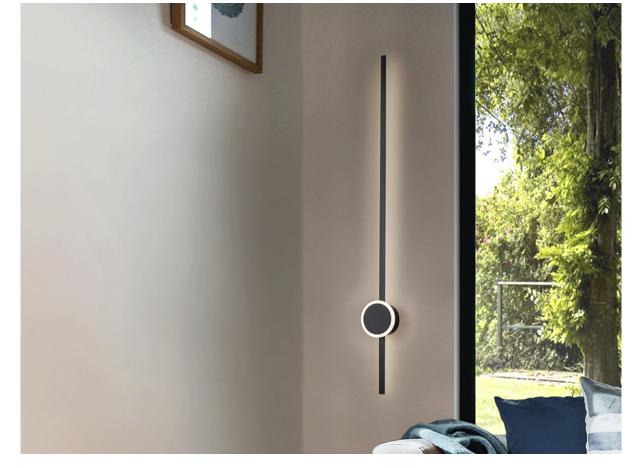

# **Online**

379533

Wall lamps

Wall lamp made of aluminum and metal, matt black finish. Arm with opal silicone diffuser and sphere with arylic diffuser. 17W LED, 1,300 lm, 3,000 K.

110v version available.

#### ADDITIONAL INFORMATION

Material:Metal, silicone, acrylic Finish: Matt black, opal