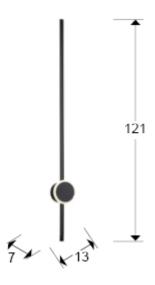

## **SIZES**

Sizes: ↔ 13.0 <sup>1</sup> 121.0 <sup>7</sup>7.0 cm Weight: 0.8 Kg