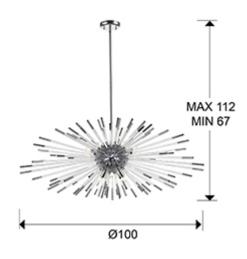

### SIZES

Sizes: Ø 100.0 ‡ 42.0 cm Height when installed: 67.0/ max. 112.0 cm Weight: 6.8 Kg