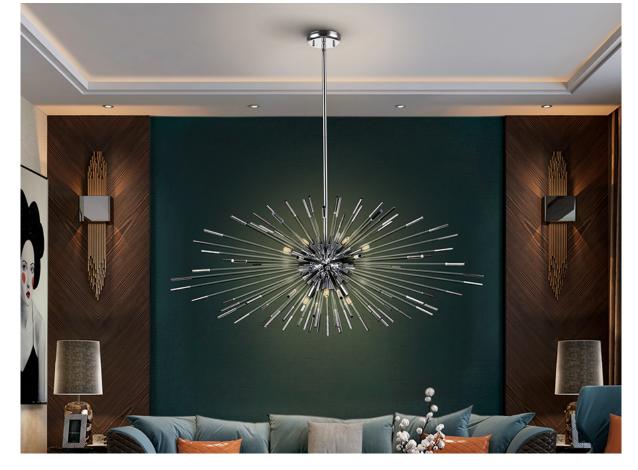

#### **Evasion** 381628D

Pendants

Spheroidal lamp made of chromed metal. Clear glass radial rods with endings decorated in dark chrome plated. Adjustable length. DIMMABLE. Remote control included.

This product is dimmable only with a wall dimmer (dimmers), specific for LEDs ·This item includes 9 G9 LED 4.5W. DIMABLE

# ADDITIONAL INFORMATION

Material:Metal, glass Finish: Chrome, clear-chrome Assembling time by customer: 20 min