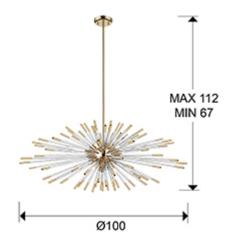

#### SIZES

Sizes: Ø 100.0 ‡ 42.0 cm Height when installed: 67.0/ max. 112.0 cm Weight: 6.8 Kg