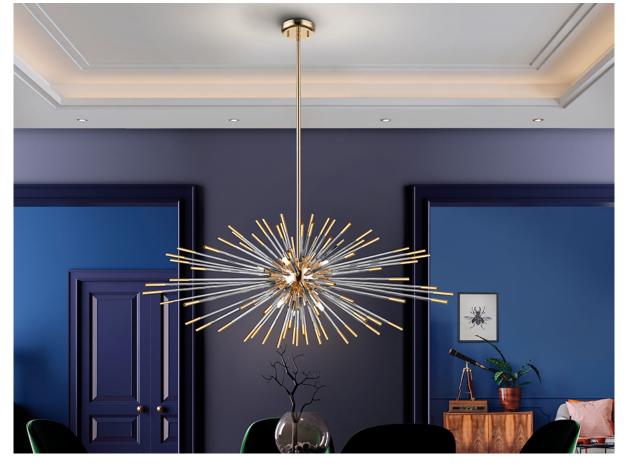

# **Evasion**

381635

Pendants

Spheroidal lamp made of metal, finished in bright gold. Clear glass radial rods with endings decorated in amber. Adjustable length.

110v version available. ·This item includes 9 G9 LED 6W This lamp is supplied with GRAVITY TOGGLES, to improve ceiling fixing.

## ADDITIONAL INFORMATION

Material:Metal, glass Finish: Bright gold, clear-amber Assembling time by customer: 20 min