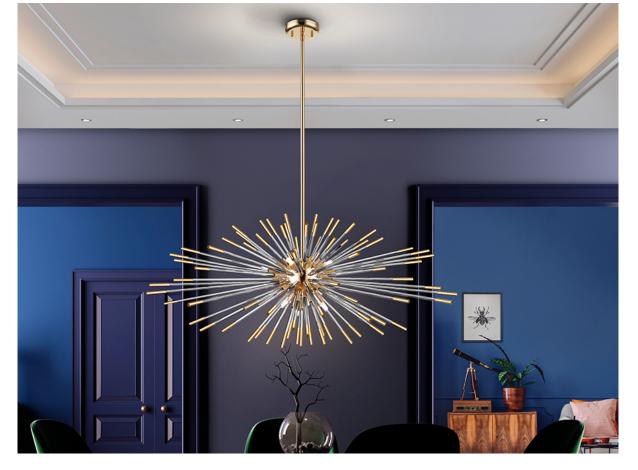

#### **Evasion** 381635D

**Pendants** 

Spheroidal lamp made of metal, finished in bright gold. Clear glass radial rods with endings decorated in amber. Adjustable length. DIMMABLE. Remote control included.

This product uses a dimmer and a radio frequency remote control. This item includes 9 G9 LED 4.5W. DIMABLE This lamp is supplied with GRAVITY TOGGLES, to improve ceiling fixing.