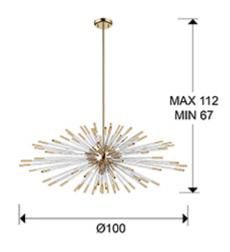

#### SIZES

Sizes: **Ø** 100.0 ‡ 42.0 cm Height when installed: 67.0/ max. 112.0 cm Weight: 6.8 Kg