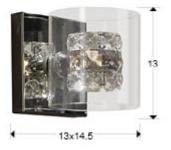

### SIZES

# SIZES WITH PACKAGING

Weight: 0.9 Kg Volume: 0.0080<sub>m³</sub>

Sizes: ↔ 19.0 1 23.0 19.0 cm