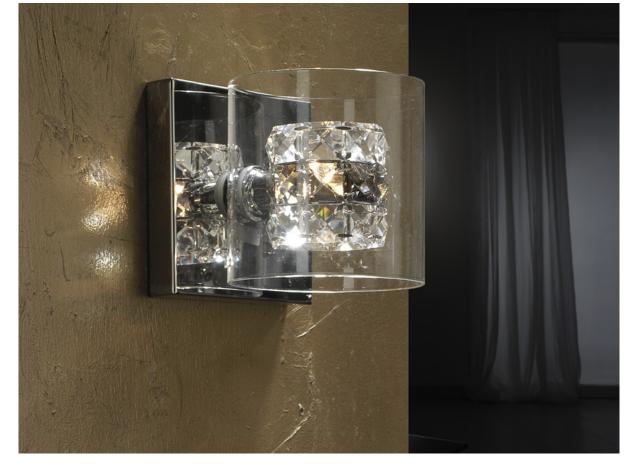

# **Flash**

391218

Wall lamps

Wall lamp of 1 light made of metal, chrome finish. Double glass shade, exterior of molded glass and interior of clear and smoke faceted crystals.

110v version available. ·This item includes 1 G9 LED 6W

# ADDITIONAL INFORMATION

Material:Metal and glass Finish: Chrome. Clear and smoke Assembling time by customer: 10 min