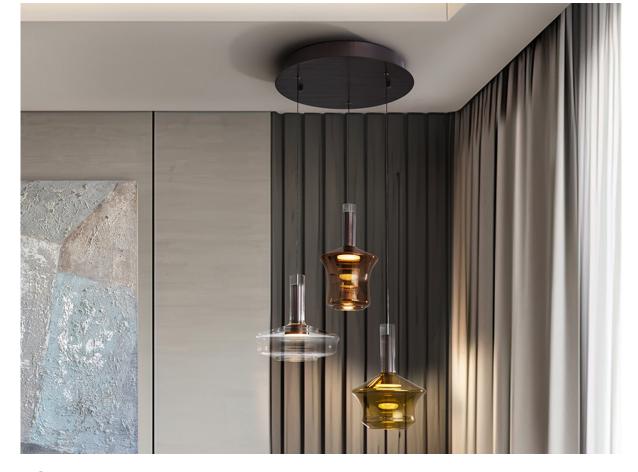

## 403122

Lamp of 3 lights, made of brushed aluminium finished in a dark bronze tone. Electrolyzed plate glass shades in in copper, golden and transparent tonalities, with LED light and oopal acrylic diffuser. 18W LED, 570 lm, 3000K