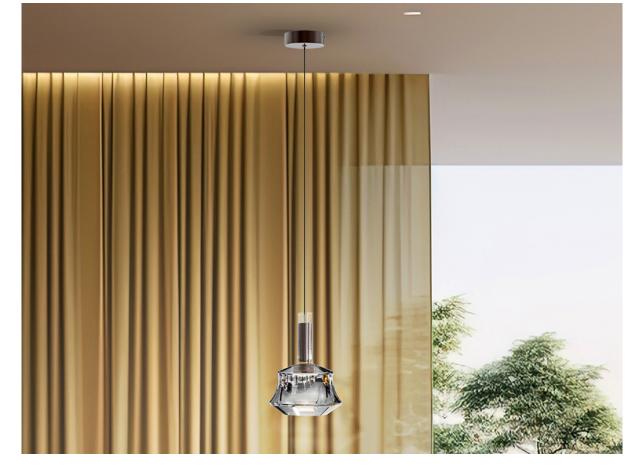

# **Scarlet**

403313

1 Light Pendants

Lamp of 1 light made of brushed aluminium finished in dark bronze tone. Electolyzed plate glass shade in silver tonality, with LED light and opal acrylic diffuser. 6W LED, 190 lm, 3000K

#### SIZES

Sizes: Ø 18.0 1 24.0 cm Height when installed: 40.0/ max. 160.0 cm Weight: 0.7 Kg

## ADDITIONAL INFORMATION

Material:Aluminium, glass Finish: Dark bronze, silver