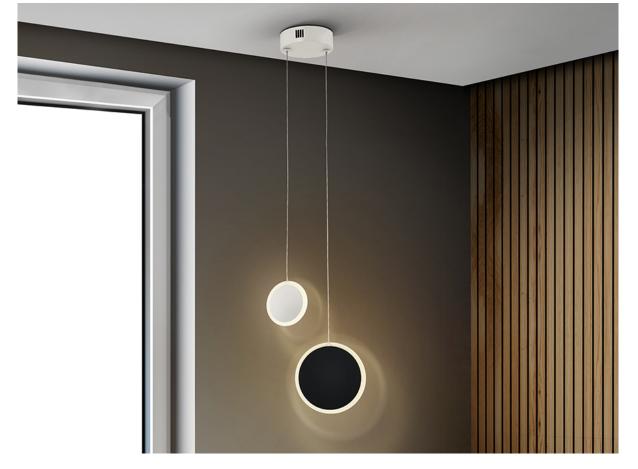

Duo 403515 **Pendants** 

Lamp formed by two hanging discs with perimeter light. Made of metal finished in matt black and white. Opal acrylic diffuser. 9W LEDs. 530lm. 3,000k

110v version available. • This lamp is supplied with GRAVITY TOGGLES, to improve ceiling fixing.

#### ADDITIONAL INFORMATION

Material:Aluminium, metal, acrylic Finish: White, black, opal