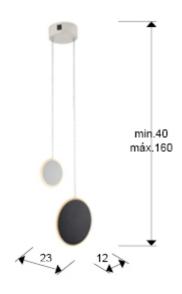

## **SIZES**

Sizes: 

23.0 

15.0 

12.0 cm

Height when installed: 40.0/ max. 160.0 cm

Weight: 0.9 Kg