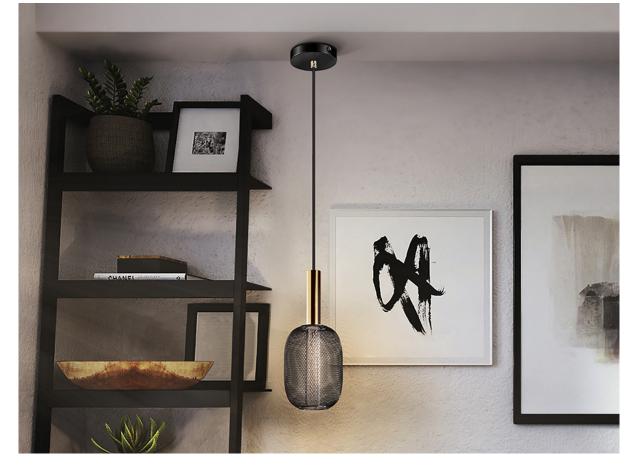

# **Micron**

413510

1 Light Pendants

LED lamp of 1 light made of metal, in bright gold ad black. Double shade with inner clear acrylic cylinder with bubbles and external oval of metal mesh in black. 5W LED, 450 lm, 3.000 K. DIMMABLE.

### **GENERAL INFORMATION**

Catalogue: i42 Iluminación Page: 63 EAN Code: 8435435339487 Type: 1 Light Pendants Collection: Micron

máx.145 min.45 Ø13

#### **SIZES**

Sizes: Ø 13.0 1 30.0 cm

Height when installed: 45.0/ max. 140.0 cm Weight: 0.7 Kg

## ADDITIONAL INFORMATION

Material:Metal, acrylic Finish: Gold-black, clear