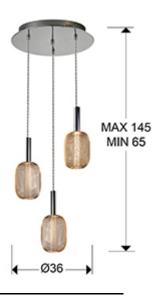

### SIZES

Sizes: Ø 36.0 1 30.0 cm

Height when installed: 65.0/ max. 145.0 cm

Weight: 2.2 Kg