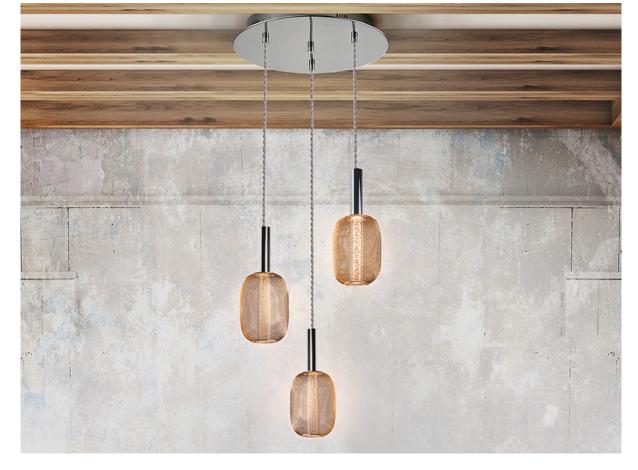

#### **Micron** 413626

Pendants

LED lamp of 3 lights made of chromed metal. Double shade with inner clear acrylic cylinder with bubbles and external oval of metal mesh in bright gold. 15W LED, 1350 lm, 3.000 K. DIMMABLE.

This product can be dimmed with a specific LED wall dimmer..Product not adaptable for use at 110v voltage. This lamp is supplied with GRAVITY TOGGLES, to improve ceiling fixing.