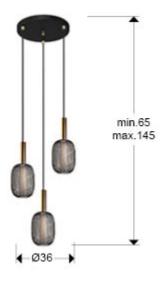

# SIZES

Sizes: Ø 36.0 \$\,\$0.0 cm Height when installed: 65.0/ max. 145.0 cm Weight: 2.2 Kg