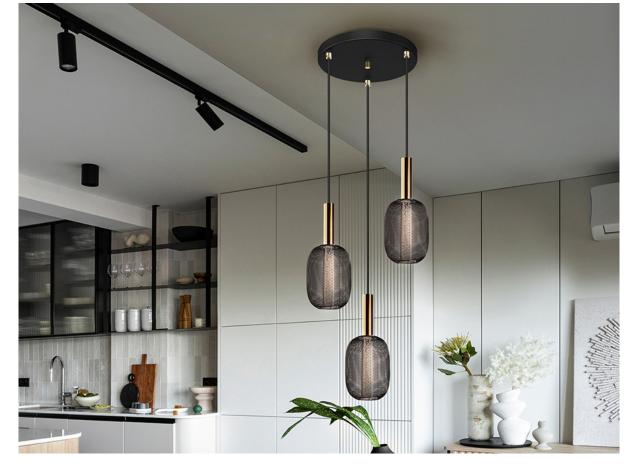

#### **Micron** 413657

**Pendants** 

LED lamp of 3 lights made of metal in bright gold and black. Double shade with inner clear acrylic cylinder with bubbles and external oval of metal mesh in black. 15W LED, 1350 lm, 3.000 K. DIMMABLE.