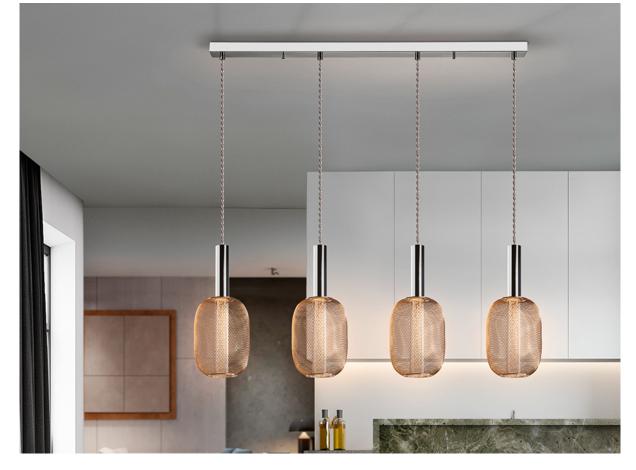

# **Micron**

413756

**Pendants** 

LED lamp of 4 lights made of chromed metal. Double shade with inner clear acrylic cylinder with bubbles and external oval of metal mesh in bright gold. 20W LED, 1800 lm, 3.000 K. DIMMABLE.

This product can be dimmed with a specific LED wall dimmer. • This lamp is supplied with GRAVITY TOGGLES, to improve ceiling fixing.