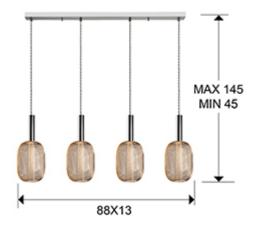

#### **SIZES**

### SIZES WITH PACKAGING

Weight: 4.5 Kg

Volume: 0.0550m³ Sizes: ↔ 89.0 \$ 27.0 \$\sqrt{2}3.0 cm