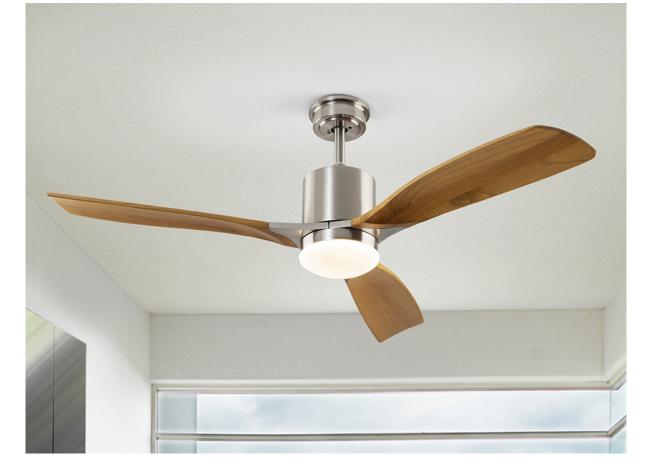

# **Anemos**

427166D

Ceiling fans Ø 132 cm

Ceiling fan, DIMMABLE LED light. Made of metal in satin nickel finish, wooden blades in cherry finish. Opal glass diffuser. DC motor with reverse. CCT LED of 3-tone color temperature. Timer. Anti-sway fixing system

Remote control included. 24W LED, 1.200 lm, 3000K / 4000K / 5000K. DC Motor 38W with 6 speeds...110v version available. F