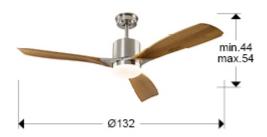

#### SIZES

Sizes: **②** 132.0 ‡ 44.0 cm Height when installed: 44.0/ max. 54.0 cm Weight: 4.8 Kg