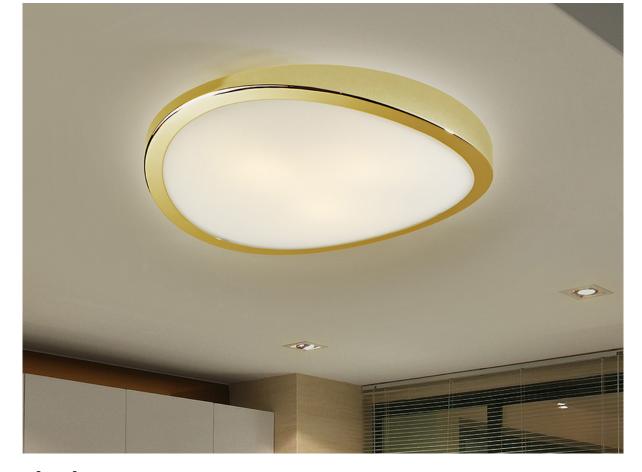

**Leda** 429139

Flush Ceiling Lamps

3-light ceiling lamp made of metal, shiny gold finish. Opal glass diffuser.

•This item includes 3 E27 LED 10W This lamp is supplied with GRAVITY TOGGLES, to improve ceiling fixing.

## ADDITIONAL INFORMATION

Material:Metal, glass. Finish: Shiny gold, opal.