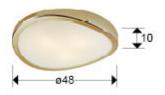

## **GENERAL INFORMATION**

EAN Code: 8435435340063 Type: Flush Ceiling Lamps Collection: Leda

SIZES

Sizes: **Ø** 48.0 10.0 cm Weight: 3.8 Kg

SIZES WITH PACKAGING

Weight: 5.0 Kg Volume: 0.0780<sub>m³</sub>

Sizes: ↔ 57.0 1 24.0 757.0 cm