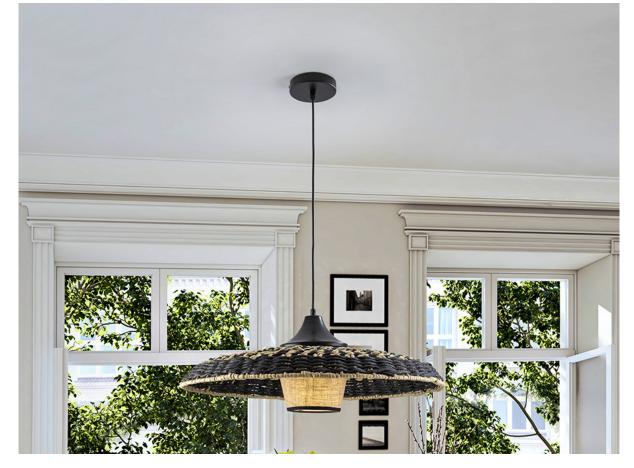

Fiji 43 1 Light Pendants 435216

Lamp of 1 light made of metal with black finish. Double shade: exterior made of braided paper rope in a beige and black combination, interior textile shade.

·This item includes 1 E27 LED 10W This lamp is supplied with GRAVITY TOGGLES, to improve ceiling fixing.

## ADDITIONAL INFORMATION

Material:Metal, paper corded Finish: Black, natural