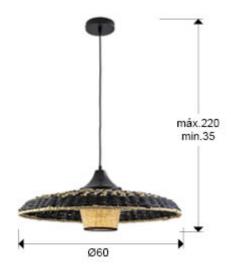

#### **SIZES**

Sizes: Ø 60.0 \$\frac{1}{2}3.0 cm Height when installed: 35.0/ max. 220.0 cm Weight: 1.8 Kg