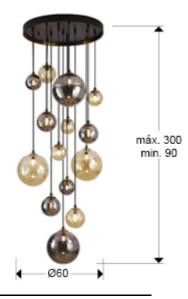

### **SIZES**

Sizes: Ø 60.0 1 185.0 cm

Height when installed: 90.0/ max. 300.0 cm Weight: 8.3 Kg