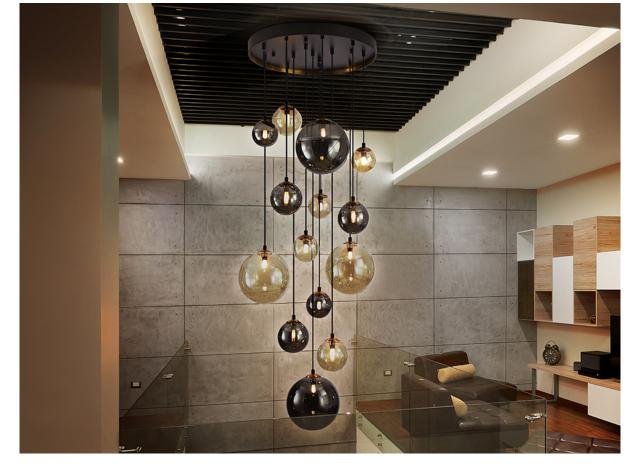

**Dark** 

439015

**Pendants** 

Lamp of 14 lights made of metal, finished in matt black, with details of satin brass. Spherical glass shades of 10, 12 and 20 cm finished in amber and shimmered smoke grey. Adjustable in length.

110v version available. This item includes 14 G9 LED 4W This lamp is supplied with GRAVITY TOGGLES, to improve ceiling fixing