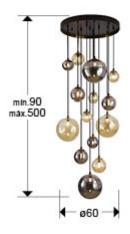

#### **SIZES**

Sizes: Ø 60.0 \$\frac{1}{2}\$ 185.0 cm Height when installed: 90.0/ max. 500.0 cm Weight: 9.5 Kg

## SIZES WITH PACKAGING

Weight: 11.6 Kg Volume: 0.1620m³

Sizes: ← 71.0 1 38.0 60.0 cm