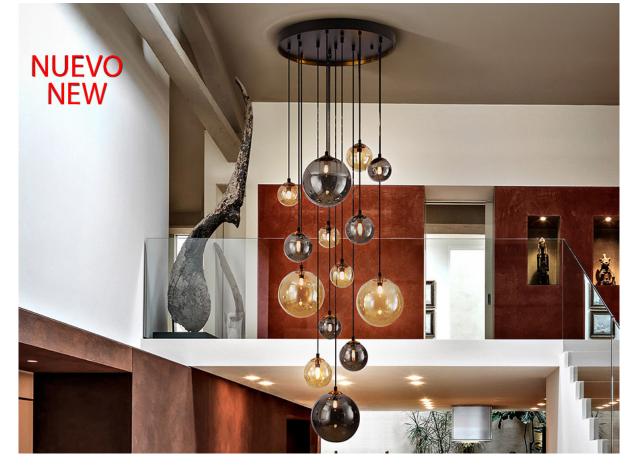

#### **Dark** 439015G

Large lamps

Lamp of 14 lights made of metal, finished in matt black, with details of satin brass. Spherical glass shades of 10, 12 and 20 cm finished in amber and shimmered smoke grey. Adjustable in length up to 500 cm.

110v version available. This item includes 14 G9 LED 4W This lamp is supplied with GRAVITY TOGGLES, to improve ceiling fixing