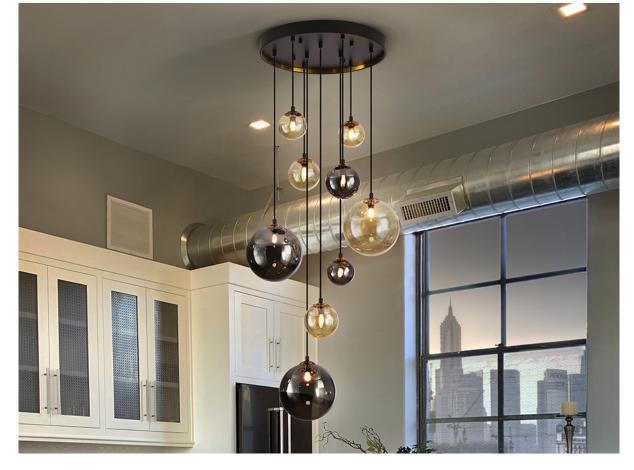

**Dark** 

439176

**Pendants** 

Lamp of 9 lights made of metal, finished in matt black, with details of satin brass. Spherical glass shades of 10, 12 and 20 cm finished in amber and shimmered smoke grey. Adjustable in length.

110v version available. This item includes 9 G9 LED 4W This lamp is supplied with GRAVITY TOGGLES, to improve ceiling fixing