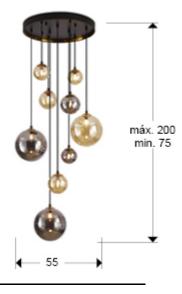

### **SIZES**

Sizes: Ø 55.0 140.0 cm

Height when installed: 75.0/ max. 200.0 cm Weight: 5.6 Kg