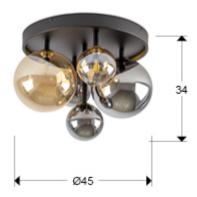

#### **Dark** 439244

Flush Ceiling Lamps

Ceiling lamp of 5 lights made of metal finished in matt black finish, with details of satin brass. Spherical glass shades of 12 and 20 cm in amber and mirrored smoke grey finish.

110v version available. This item includes 5 G9 LED 4W This lamp is supplied with GRAVITY TOGGLES, to improve ceiling fixing.

## **GENERAL INFORMATION**

Catalogue: i44 Iluminación Page: 138 EAN Code: 8435435334796 Type: Flush Ceiling Lamps Collection: Dark



### SIZES

Sizes: **Ø** 45.0 ‡ 34.0 cm Weight: 3.7 Kg

# SIZES WITH PACKAGING

Weight: 4.9 Kg Volume: 0.0920m³

Sizes: ↔ 48.0 1 40.0 48.0 cm

# **TECHNICAL INFORMATION**

IP protection: IP 20 Electric class: Class 1 Maximum power: 5x10W Voltage: 220/240 V Frecuency: 50/60 Hz





# ADDITIONAL INFORMATION

Material:Metal, glass Finish: Black, brass, 2-tones glass