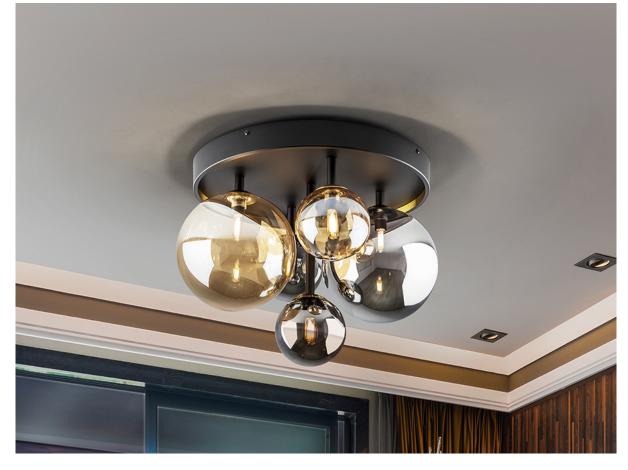

#### **Dark** 439244

Flush Ceiling Lamps

Ceiling lamp of 5 lights made of metal finished in matt black finish, with details of satin brass. Spherical glass shades of 12 and 20 cm in amber and mirrored smoke grey finish.

110v version available. This item includes 5 G9 LED 4W This lamp is supplied with GRAVITY TOGGLES, to improve ceiling fixing.