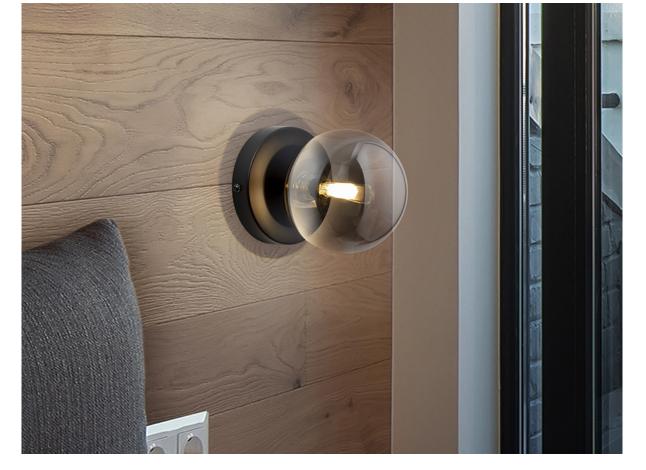

## **Dark** 439602

Wall lamps

Wall lamp with 1 light made in matt black finish metal, with satin brass detail. Spherical amber glass lampshade of 12 cm.

110v version available. •This item includes 1 G9 LED 4W