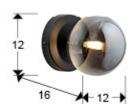

## **GENERAL INFORMATION**

EAN Code: 8435435341756 Type: Wall lamps Collection: Dark

SIZES

Sizes: ↔ 12.0 <sup>↑</sup> 12.0 <sup>▶</sup> 16.0 cm Weight: 0.4 Kg

SIZES WITH PACKAGING

Weight: 0.7 Kg Volume: 0.0110m³ Sizes: ↔ 29.0 ♣ 20.0 ♣ 19.0 cm