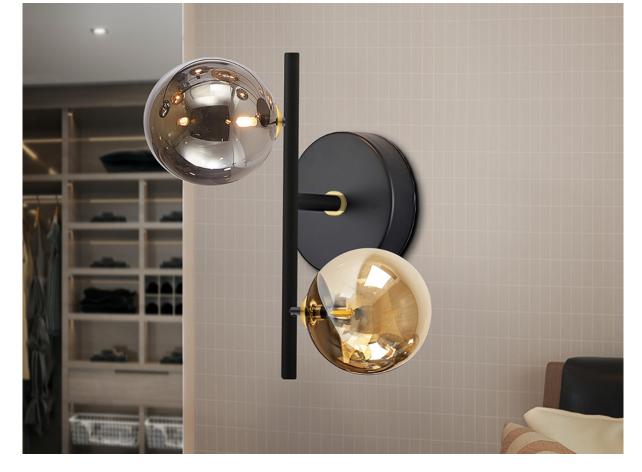

**Dark** 

439749

Wall lamps

Wall lamp of 2 lights made of metal in matt black finish, with satin brass detail. Amber and smoke spherical glass shades of 12 cm.

110v version available. ·This item includes 2 G9 LED

# ADDITIONAL INFORMATION

Material:Metal, glass Finish: Black, brass, amber and smoke