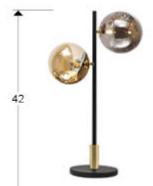

# **Dark**

439817

Table lamps

Table lamp of 2 lights made of metal finished in matt black, with satin brass detail. Amber and smoke spherical shades of 12 cm.

110v version available. ·This item includes 2 G9 LED

#### **GENERAL INFORMATION**

Catalogue: i44 Iluminación Page: 143 EAN Code: 8435435341770

Type: Table lamps Collection: Dark



ø28.5

#### SIZES

Sizes: 28.5 \$\frac{1}{2}\$ 42.0 cm Weight: 1.3 Kg

## SIZES WITH PACKAGING

## **TECHNICAL INFORMATION**

Electric class: Class 2 Maximum power: 2x10W Voltage: 220/240 V Frecuency: 50/60 Hz





#### ADDITIONAL INFORMATION

Material:Metal, glass Finish: Black, brass, amber and smoke