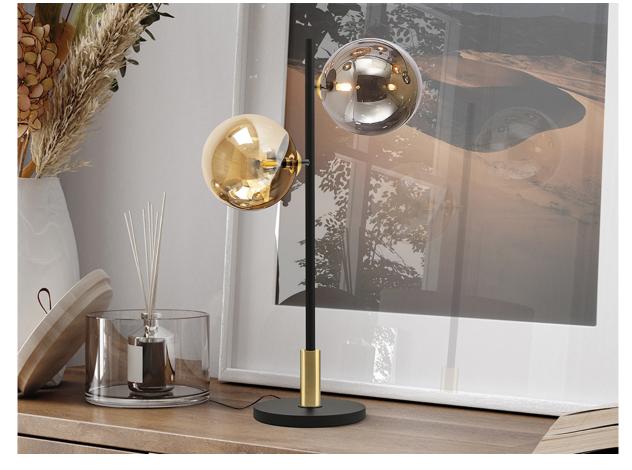

# **Dark**

439817

Table lamps

Table lamp of 2 lights made of metal finished in matt black, with satin brass detail. Amber and smoke spherical shades of 12 cm.

110v version available. ·This item includes 2 G9 LED

#### ADDITIONAL INFORMATION

Material:Metal, glass Finish: Black, brass, amber and smoke