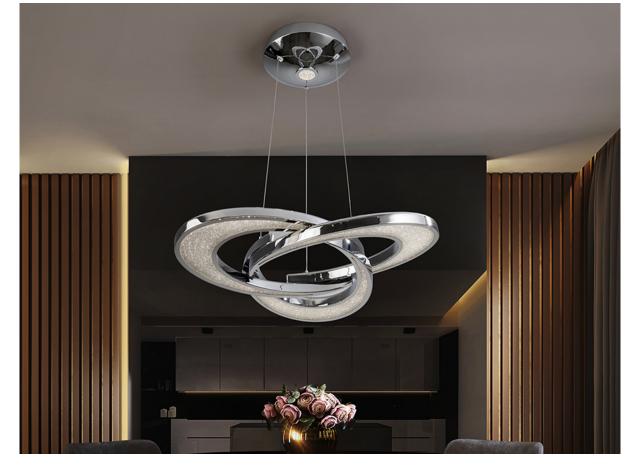

Anisia Pendants

# 447510

Lamp made of metal, chrome finish. Linked figures with LED light, clear acrylic diffusers and crystals inside. Top LED light. 50,4W LED. 3.865 lm. 4.000 K. DIMMABLE.

This product uses a 0-10V dimmable LED driver. To dim the light use a LED wall dimmer with these features. • This lamp is supplied with GRAVITY TOGGLES, to improve ceiling fixing.

### ADDITIONAL INFORMATION

Material:Metal, acrylic and glasses Finish: Chromed and clear