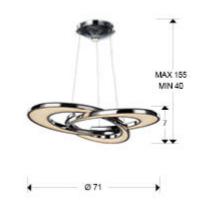

#### SIZES

Sizes: Ø 71.0  $\ 10^{-0.0}$  Cm Height when installed: 40.0/ max. 155.0 cm Weight: 7.2 Kg