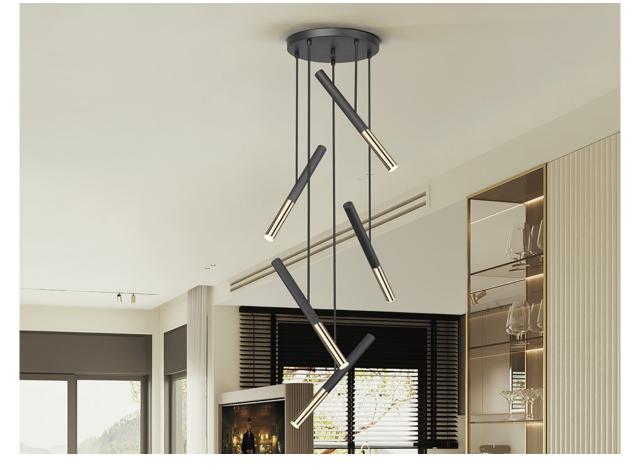

Edna Pendants

451052

Lamp of 5 lights, made of metal with a matt black and bright gold finish. Opal acrylic diffusers. adjustable height. 25W LED, 2,250 lm, 3,000 K. DIMMABLE.

This product can be dimmed with a specific LED wall dimmer..Product not adaptable for use at 110v voltage. - This lamp is supplied with GRAVITY TOGGLES, to improve ceiling fixing.