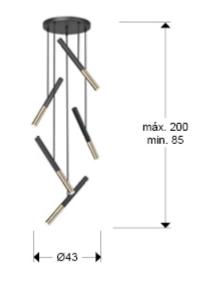

#### SIZES

Sizes: Ø 43.0 <sup>‡</sup> 126.0 cm Height when installed: 85.0/ max. 200.0 cm Weight: 3.8 Kg