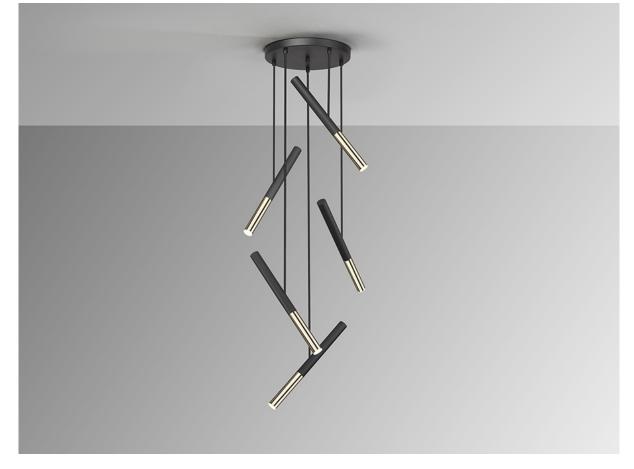

# **Edna**

451052D

**Pendants** 

Lamp with 5 lights, made of metal with a matt black and shiny gold finish. Opal acrylic diffusers. adjustable height. 25W LED, 2,250 lm, 3,000 K. DIMMABLE.

This product uses a dimmer and a radio frequency remote control..Product not adaptable for use at 110v voltage.

## **SIZES**

Sizes: Ø 43.0 1 200.0 cm Weight: 4.3 Kg