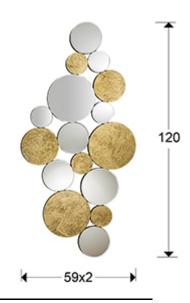

Cirze

472684

**Glass mirrors** 

Mirror formed by circles of mirrors and glasses with GOLD LEAF background, bevelled. MDF back, lacquered in black. Ready to hang in horizontal or vertical position.

## **GENERAL INFORMATION**

Catalogue: M43 Decoracion, espejos y mob Page: 92 EAN Code: 8435435316853 Type: Glass mirrors Collection: Cirze



## SIZES

Sizes: ↔ 59.0 <sup>1</sup> 120.0 2.0 cm Weight: 6.2 Kg

## SIZES WITH PACKAGING

Weight: 10.9 Kg

Volume: 0.0650<sub>m</sub><sup>3</sup>

Sizes: ↔ 70.0 133.5 7.0 cm

## ADDITIONAL INFORMATION

Material:Glass, MDF

Finish: Mirror, gold leaf, black lacq.