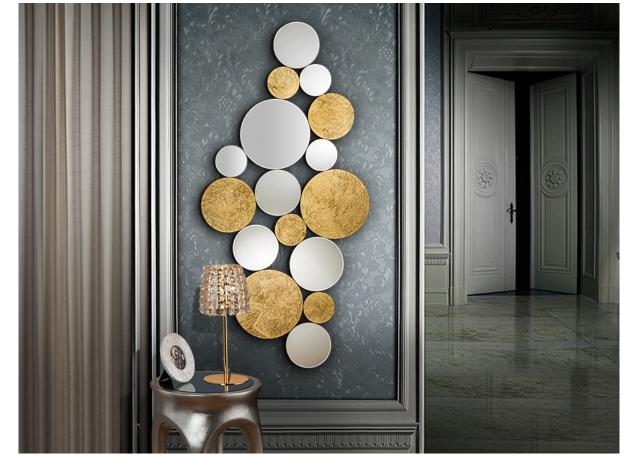

Cirze

472684

**Glass mirrors** 

Mirror formed by circles of mirrors and glasses with GOLD LEAF background, bevelled. MDF back, lacquered in black. Ready to hang in horizontal or vertical position.

## ADDITIONAL INFORMATION

Material:Glass, MDF

Finish: Mirror, gold leaf, black lacq.