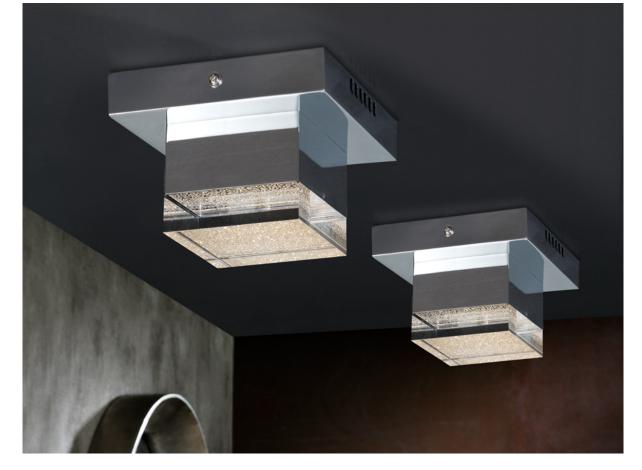

#### **Prisma** 475168

Flush Ceiling Lamps

LED ceiling lamp. Made of metal, chrome finish. Clear acrylic shade, with textured upper side. 4W LED. 336 lm. 3.000 K.

110v version available. This lamp is supplied with GRAVITY TOGGLES, to improve ceiling fixing.

## ADDITIONAL INFORMATION

Material:Metal and acrylic Finish: Chromed, clear and textured