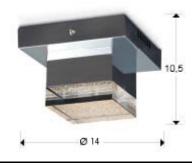

#### **Prisma** 475168

Flush Ceiling Lamps

LED ceiling lamp. Made of metal, chrome finish. Clear acrylic shade, with textured upper side. 4W LED. 336 lm. 3.000 K.

110v version available. This lamp is supplied with GRAVITY TOGGLES, to improve ceiling fixing.

#### **GENERAL INFORMATION**

Catalogue: i39 Iluminación Page: 205 EAN Code: 8435435315108 Type: Flush Ceiling Lamps Collection: Prisma



# SIZES

Sizes: ↔ 14.0 <sup>1</sup> 10.5 14.0 cm Weight: 0.9 Kg

## SIZES WITH PACKAGING

Weight: 1.2 Kg Volume:  $0.0090m^3$  Sizes:  $\leftrightarrow$  22.0  $\updownarrow$  18.0  $\swarrow$  22.0 cm

## **TECHNICAL INFORMATION**

IP protection: IP 20 Electric class: Class 1 Maximum power: 4,20W Voltage: 220/240 V Frecuency: 50/60 Hz Colour temperature: 3,000 K Average lifespan: 50,000 h



## **DRIVER LED**

## ADDITIONAL INFORMATION

Material:Metal and acrylic Finish: Chromed, clear and textured