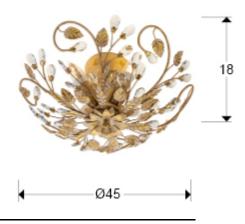

#### Verdi 481541

Flush Ceiling Lamps

Florentine ceiling lamp of 4 ligths made of metal. Faceted glass beads. Ivory and gold leaf finish.

·This item includes 4 E14 LED 4W

### **GENERAL INFORMATION**

Catalogue: i42 Iluminación Page: 278 EAN Code: 8435435304768 Type: Flush Ceiling Lamps Collection: Verdi



## **SIZES**

Sizes: **Ø** 45.0 <sup>↑</sup> 18.0 cm Weight: 1.9 Kg

## SIZES WITH PACKAGING

Weight: 2.7 Kg Volume:  $0.0500 \text{m}^3$  Sizes:  $\leftrightarrow$  49.0  $\updownarrow$  21.0  $\checkmark$  49.0 cm

# **TECHNICAL INFORMATION**

Energy class: A+ IP protection: IP 20 Electric class: Class 1 Maximum power: 4x20W Voltage: 110/220 V Frecuency: 50/60 Hz





## ADDITIONAL INFORMATION

Material:Metal and glass Finish: Ivory and golden. Clear