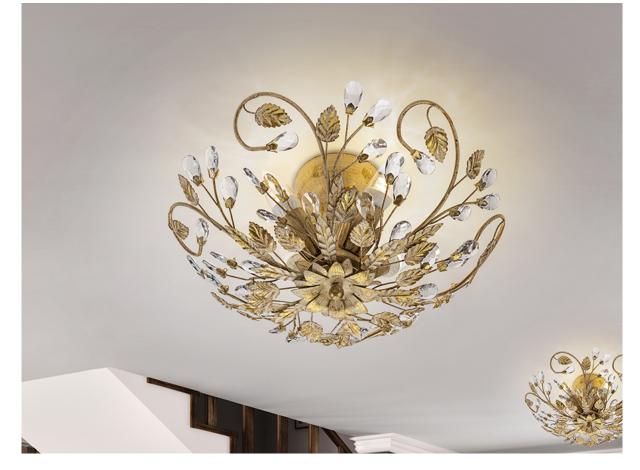

#### Verdi 481541

Flush Ceiling Lamps

Florentine ceiling lamp of 4 ligths made of metal. Faceted glass beads. Ivory and gold leaf finish.

·This item includes 4 E14 LED 4W

## ADDITIONAL INFORMATION

Material:Metal and glass Finish: Ivory and golden. Clear