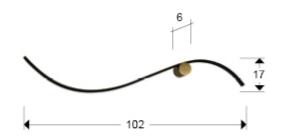

# Siloe Wall lamps

## 483265

Wall lamp made of metal and aluminum, matt black and golden finish. Opal silicone diffuser. 13W LED, 1,050lm, 3,000K

110v version available.

#### **GENERAL INFORMATION**

Catalogue: i44 Iluminación Page: 79 EAN Code: 8435435338343 Type: Wall lamps Collection: Siloe



#### SIZES

Sizes: ↔ 102.0 ↓ 17.0 ✔ 6.0 cm Weight: 0.4 Kg

### SIZES WITH PACKAGING

Recommended product

Weight: 1.2 Kg Volume: 0.0320m³ Sizes: ↔ 109.0 ↓ 27.0 ✔ 11.0 cm

### **TECHNICAL INFORMATION**

IP protection: IP 20 Electric class: Class 1 Maximum power: 13W Voltage: 220 V Frecuency: 50/60 Hz Colour temperature: 3,000 K Average lifespan: 50,000 h Power factor: >0.95 CRI: >80

CE

DRIVER LED Make: EAGLERISE Model: CS-16-400SB Quantity: 1 Units Dimmable: No Maximum power: 16W Frecuency: 50-60 Hz Primary voltaje: 220-240 V Type: Corriente constante Secondary current: 400 V Sizes:  $\leftrightarrow$  4,0  $\uparrow$  2,2  $\checkmark$  4,0 cm

#### ADDITIONAL INFORMATION

Material:Metal, aluminium, acrylic Finish: Black, gold, opal