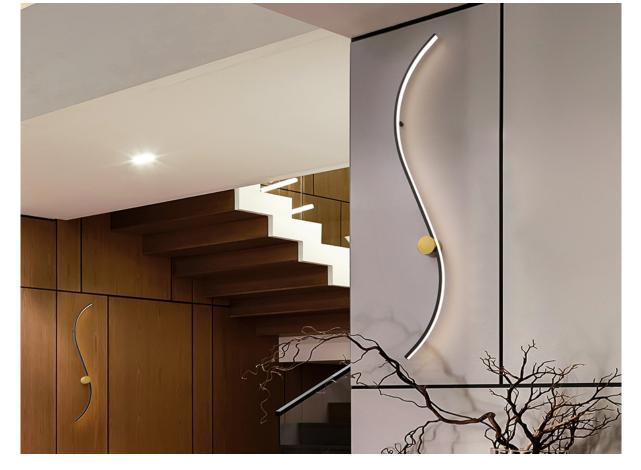

# Siloe Wall lamps

## 483265

Wall lamp made of metal and aluminum, matt black and golden finish. Opal silicone diffuser. 13W LED, 1,050lm, 3,000K

110v version available.