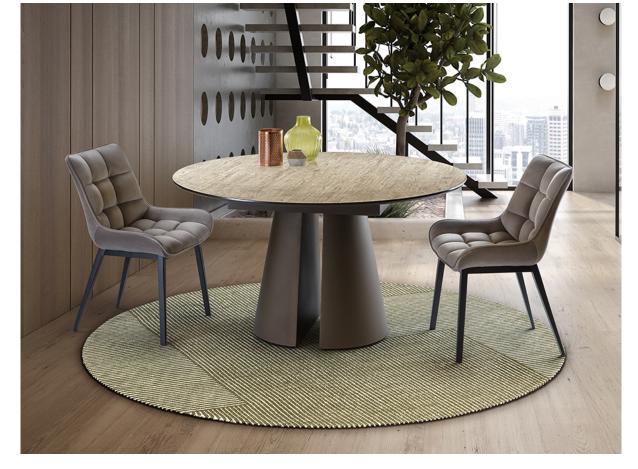

# Samara

497947

Dining tables

Round dining table, frame made of metal and MDF with an oxide brown finish. MDF top with high-resistance melamine surface, travertine finish, with oxide brown edges.

## ADDITIONAL INFORMATION

Material:Metal, MDF, melamine Finish: Oxide brown, travertine