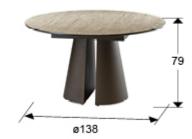

### SIZES

Sizes: Ø 138.0 \$ 79.0 cm Weight: 48.0 Kg Packaging weight 1: 20.6 Kg Packaging weight 2: 29.4 Kg