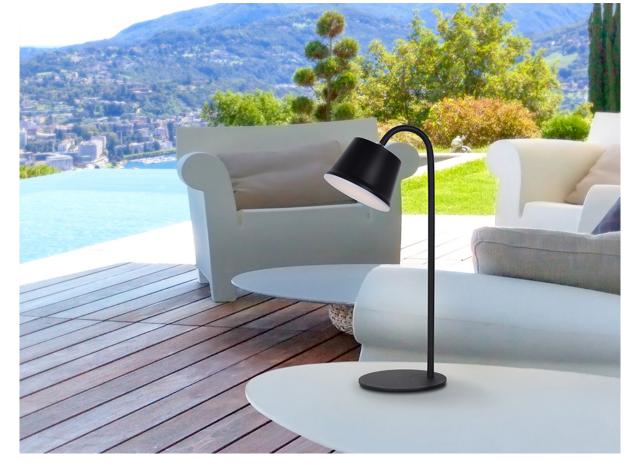

Cuco

498238

Table lamps

Indoor and outdoor LED table lamp, includes magnetic accessories for use as wall or pendant. Made of black finish metal and opal acrylic diffuser. Rechargeable battery. 3W LED, 200lm, 3000K. DIMMABLE. IP54.

### ADDITIONAL INFORMATION

Material:Metal, ABS Finish: Black, Opal