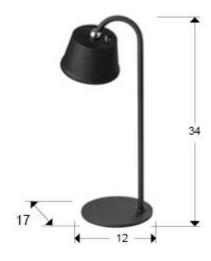

# **GENERAL INFORMATION**

Catalogue: i44 Iluminación Page: 313 EAN Code: 8435435339159 Type: Table lamps Collection: Cuco

SIZES

Sizes: ↔ 12.0 <sup>1</sup> 34.0 <sup>1</sup> 17.0 cm Weight: 0.8 Kg