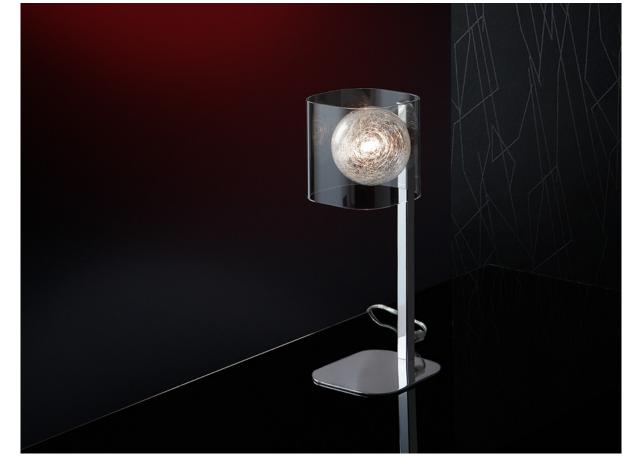

# Eclipse Table lamps 506625

Table lamp of 1 light made of metal, chrome finish. Molded glass shades, interior ball decorated with glass filaments.

110v version available. •This item includes 1 G9 LED 6W

# ADDITIONAL INFORMATION

Material:Metal and glass Finish: Chrome and clear Cable colour: Clear