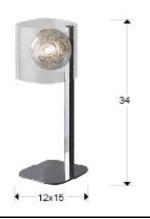

### **SIZES**

Sizes: 

12.0 

34.0 

15.0 cm

Weight: 1.0 Kg

# SIZES WITH PACKAGING

Weight: 1.4 Kg

Volume: 0.0110<sub>m³</sub> Sizes: ↔ 19.0 ‡ 37.0 15.0 cm