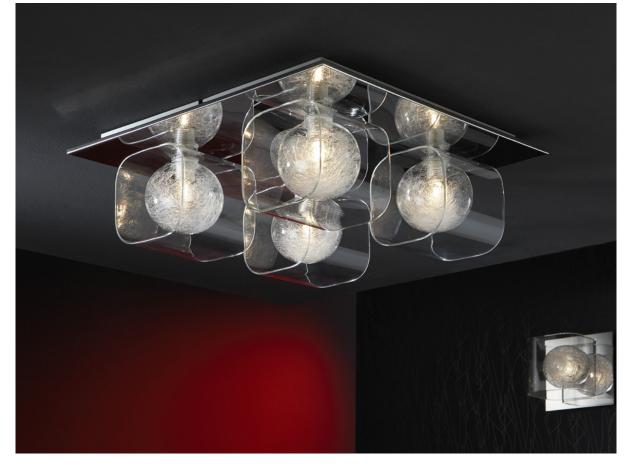

506736

Ceiling lamp of 4 lights made of metal, shine chrome finish. Molding glass shades, interior ball decorated with glass filaments.

110v version available. This item includes 4 G9 LED 6W This lamp is supplied with GRAVITY TOGGLES, to improve ceiling fixing.

## ADDITIONAL INFORMATION

Material:Metal and glass Finish: Chromed and clear Assembling time by customer: 20 min