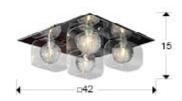

## **GENERAL INFORMATION**

Catalogue: i39 Iluminación Page: 240 EAN Code: 8435435305116 Type: Flush Ceiling Lamps Collection: Eclipse

SIZES

Sizes: ↔ 42.0 ↓ 15.0 ✔ 42.0 cm Weight: 3.7 Kg