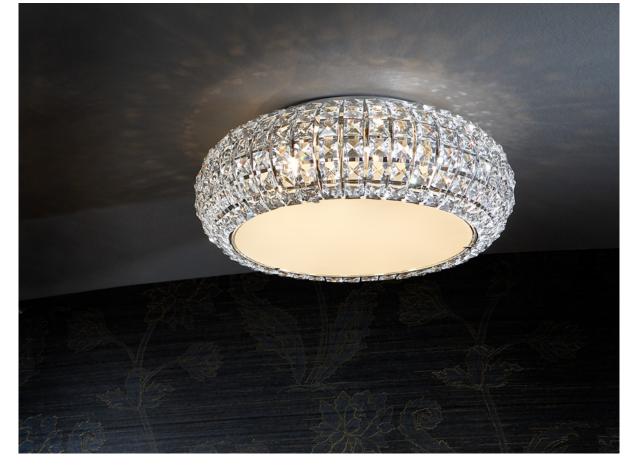

#### 507039

>>ITEM CANCELLED

•This item includes 6 G9 LED 6W This lamp is supplied with GRAVITY TOGGLES, to improve ceiling fixing.

## ADDITIONAL INFORMATION

Material:Metal and glass Finish: Chrome. Clear Assembling time by customer: 10 min