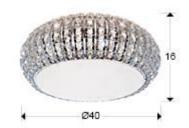

#### 507039

>>ITEM CANCELLED

•This item includes 6 G9 LED 6W This lamp is supplied with GRAVITY TOGGLES, to improve ceiling fixing.

#### GENERAL INFORMATION

Catalogue: i39 Iluminación Page: 268 EAN Code: 8435435305130



### SIZES

Sizes: Ø 40.0 1 16.0 cm Weight: 4.0 Kg

## SIZES WITH PACKAGING

Weight: 5.2 Kg Volume: 0.0510m³ Sizes: ↔ 48.0 ↓ 48.0 ✔ 22.0 cm

## TECHNICAL INFORMATION

Energy class: A+ IP protection: IP 20 Electric class: Class 1 Maximum power: 6x42W Voltage: 220/240 V Frecuency: 50 Hz

# CE

## ADDITIONAL INFORMATION

Material:Metal and glass Finish: Chrome. Clear Assembling time by customer: 10 min