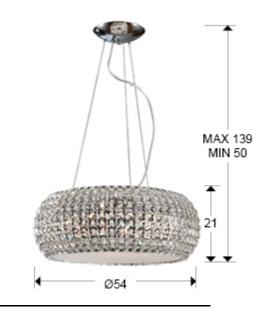

#### SIZES

Sizes: Ø 54.0 <sup>‡</sup> 21.0 cm Height when installed: 50.0/ max. 140.0 cm Weight: 8.0 Kg