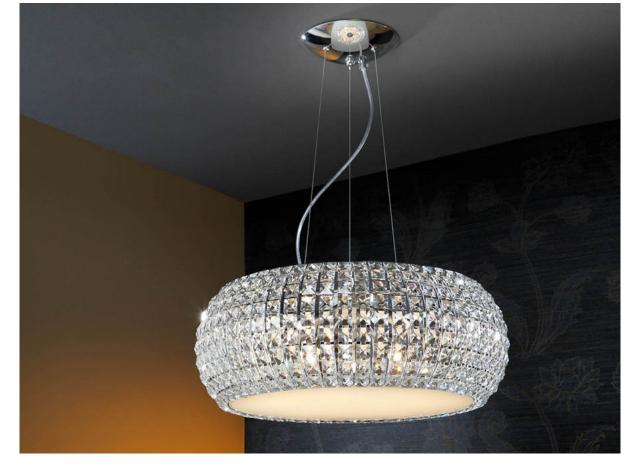

# Diamond 507514 Pendants

Pendant of 9 lights made of metal, chrome finish. Glass shade composed by square clear crystals, adjustable in height by steel tensor. Lower opal glass diffuser included.

110v version available. This item includes 9 G9 LED 6W This lamp is supplied with GRAVITY TOGGLES, to improve ceiling fixing.

### ADDITIONAL INFORMATION

Material:Metal and glass Finish: Chrome and clear Assembling time by customer: 20 min Cable colour: Clear