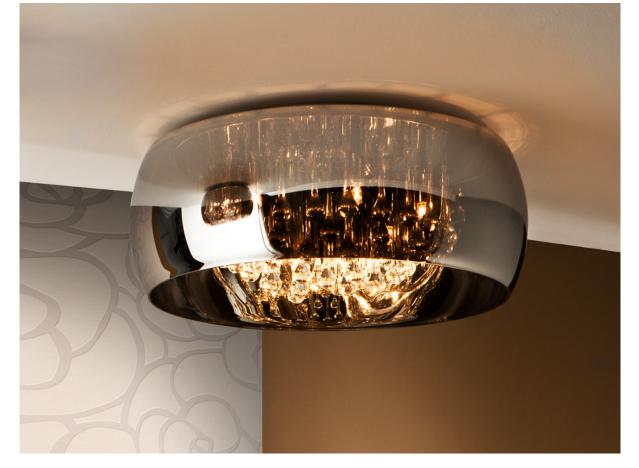

# Argos 508030 Flush Ceiling Lamps

Ceiling lamp made of metal chromed finish. Shimmered glass shade. Crystal drops inside, murano style.

110v version available. •This item includes 6 G9 LED 6W This lamp is supplied with GRAVITY TOGGLES, to improve ceiling fixing.

#### ADDITIONAL INFORMATION

Material:Metal and glass Finish: Chrome. Clear and shimmered Assembling time by customer: 20 min