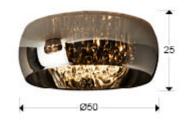

# Argos 508030 Flush Ceiling Lamps

Ceiling lamp made of metal chromed finish. Shimmered glass shade. Crystal drops inside, murano style.

110v version available. •This item includes 6 G9 LED 6W This lamp is supplied with GRAVITY TOGGLES, to improve ceiling fixing.

#### GENERAL INFORMATION

Catalogue: i44 Iluminación Page: 289 EAN Code: 8435435305192 Type: Flush Ceiling Lamps Collection: Argos Recommended product



### SIZES

Sizes: Ø 50.0 1 25.0 cm Weight: 6.9 Kg

### SIZES WITH PACKAGING

Weight: 9.3 Kg Volume: 0.1590m³ Sizes: ↔ 63.0 ‡ 40.0 ✔ 63.0 cm

## **TECHNICAL INFORMATION**

Energy class: A+ IP protection: IP 20 Electric class: Class 1 Maximum power: 6x10W Voltage: 220/240 V Frecuency: 50 Hz





#### ADDITIONAL INFORMATION

Material:Metal and glass Finish: Chrome. Clear and shimmered Assembling time by customer: 20 min