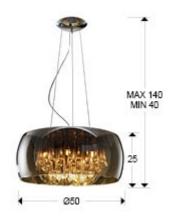

#### **SIZES**

Sizes:  $\emptyset$  50.0  $\updownarrow$  25.0 cm Height when installed: 40.0/ max. 140.0 cm Weight: 7.6 Kg