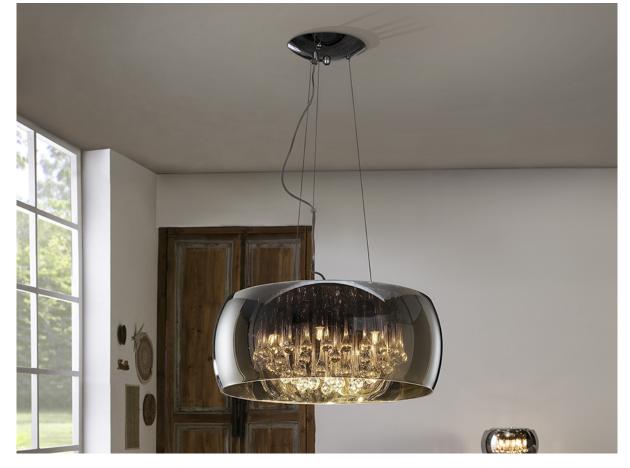

# Argos Pendants

508111D

Pendant lamp made of metal, chrome finish. Shimmered glass shade. Crystal drops inside, Murano style. DIMMABLE. Remote control included.

This product uses a dimmer and a radio frequency remote control.110v version available. This item includes 6 G9 LED 4.5W. DIMABLE

### ADDITIONAL INFORMATION

Material:Metal and glass Finish: Chrome. Clear and shimmered Assembling time by customer: 20 min Cable colour: clear