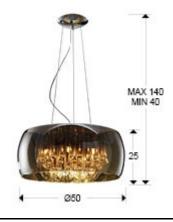

### **SIZES**

Sizes:  $\emptyset$  50.0  $\updownarrow$  25.0 cm Height when installed: 40.0/ max. 140.0 cm Weight: 7.6 Kg