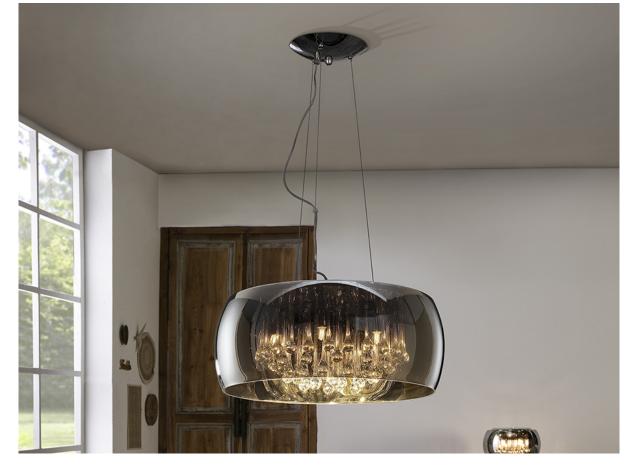

# Argos Pendants

508111D

Pendant lamp made of metal, chrome finish. Shimmered glass shade. Crystal drops inside, Murano style. DIMMABLE. Remote control included.

This product uses a dimmer and a radio frequency remote control. This item includes 6 G9 LED 4.5W. DIMABLE

### ADDITIONAL INFORMATION

Material:Metal and glass Finish: Chrome. Clear and shimmered Assembling time by customer: 20 min Cable colour: clear