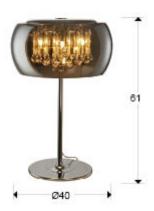

508222

>>ITEM CANCELLED

·This item includes 4 G9 LED 6W

## **GENERAL INFORMATION**

Catalogue: i39 Iluminación Page: 253 EAN Code: 8435435305215



## **SIZES**

Sizes: **Ø** 40.0 **‡** 61.0 cm Weight: 5.0 Kg

## SIZES WITH PACKAGING

Weight: 7.5 Kg Volume: 0.1010m³ Sizes:  $\leftrightarrow 48.0$  \$\ddot 44.0 \sqrt{100} 48.0 cm

## **TECHNICAL INFORMATION**

Energy class: A+ IP protection: IP 20 Electric class: Class 2 Maximum power: 4x42W Voltage: 220/240 V Frecuency: 50 Hz



# ADDITIONAL INFORMATION

Material:Metal and glass Finish: Chrome. Clear and shimmered Assembling time by customer: 15 min Cable colour: Clear