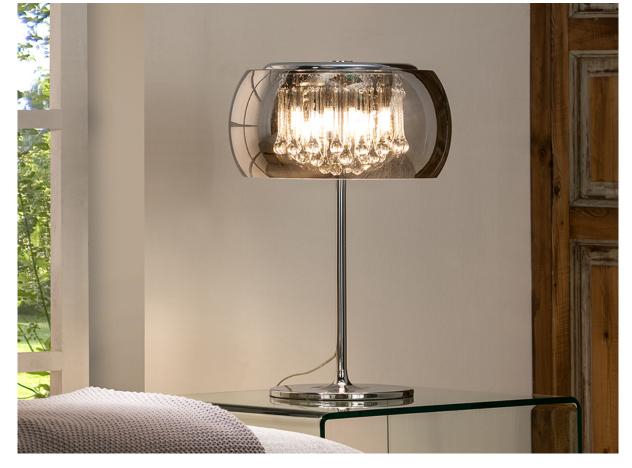

## **SIZES**

Sizes: **Ø** 40.0 **‡** 61.0 cm Weight: 5.0 Kg

# ADDITIONAL INFORMATION

Material:Metal and glass Finish: Chrome. Clear and shimmered Assembling time by customer: 15 min Cable colour: Clear