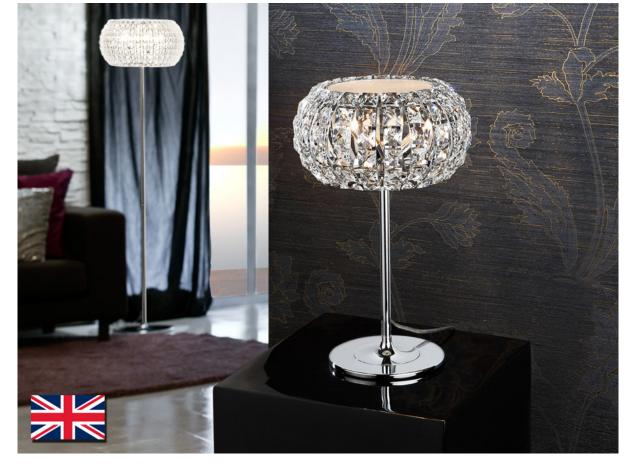

# **Diamond**

508424UK

Table lamps

Tablelamp of 3 ligths made of metal chromed finish. Shade composed by square clear crystals. Top diffuser of opal glass included. Plug type G (UK).

For markets with 110v voltage, this product will be delivered with G9 bulb for 110v. This item includes 3 G9 LED 6W

### ADDITIONAL INFORMATION

Material:Metal and glass Finish: Chromed and clear Cable colour: clear