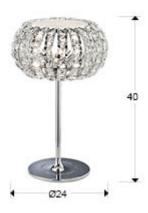

#### **SIZES**

Sizes: **Ø** 24.0 ‡ 40.0 cm Weight: 2.5 Kg

SIZES WITH PACKAGING

Weight: 3.1 Kg Volume:  $0.0220 \text{m}^3$  Sizes: ↔ 33.0  $\updownarrow$  21.0  $\checkmark$  32.0 cm