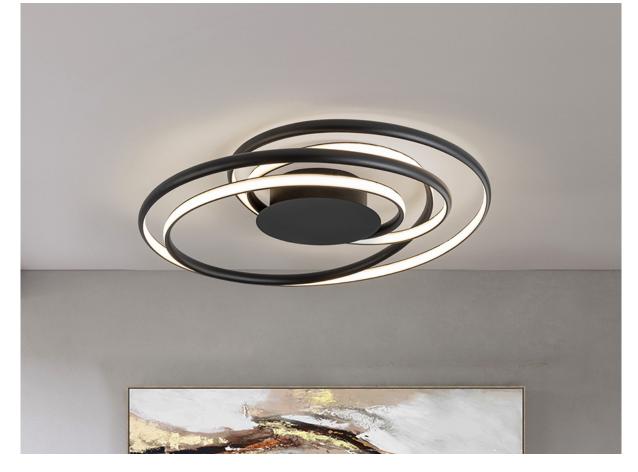

#### **Danza** 513061

Flush Ceiling Lamps

Ceiling light made of metal and aluminum with a sandblasted matt black finish. Opal silicone diffuser. 75W LEDs.3,252 lm. 3,000 K. DIMMABLE.

This product uses LED driver with TRIAC type and 0-10V dimming. It can be dimmed using a LED wall dimmer with these features.110v version available. This lamp is supplied with GRAVITY TOGGLES, to improve ceiling fixing.

# **ADDITIONAL INFORMATION**

Material:Metal, aluminium, silicone Finish: Matt black, opal