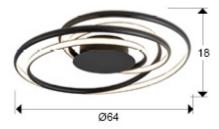

## **GENERAL INFORMATION**

Catalogue: i44 Iluminación

Page: 58
EAN Code: 8435435338732
Type: Flush Ceiling Lamps
Collection: Danza

SIZES

Sizes: **Ø** 64.0 \$\frac{1}{2}\$ 18.0 cm Weight: 1.9 Kg

SIZES WITH PACKAGING